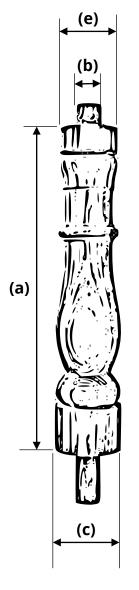

## Made to Measure Posts Measurements Required

Measurements are needed for this product. Please measure your stand carefully using the guide below - either in inches or millimetres and enter your measurements in the boxes provided. Important note if you are unable to supply measurements now we will still take your order but before processing it will contact you for the required information.

(a) Height of Post Required

Measurement should show the full height of the post not including the spigots

- If (a) is less than 13" it is a **Small**
- If (a) is between 13" and 16" it is a Medium
- If (a) is greater than 16" it is a Large
- (b) Diameter of Spigot
- (c) Diameter of post at base

or

- (d) Width of bottom rail
- (e) Diameter of post to top

or

(f) Width of top rail